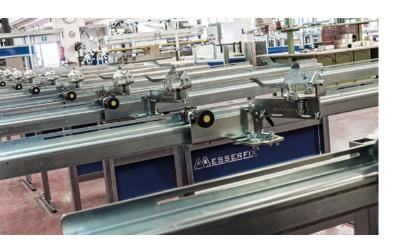

## Universal for all mowing blades.

The "Messerfix" is a universal sharpening tool for all common mowing blades and hedge trimmers. With this sharpening tool, sharpening mowing blades becomes easy for everyone. The mowing blade is clamped in place comfortably using the adjustable holders and does not need to be re-clamped during the sharpening process.

The blades are sharpened by guided movement with the angle grinder. This concept enables enormous time savings compared to traditional manual sharpening tools.

The position wheel on the guide carriage ensures easy handling. It can also regulate the pressure on the blade during sharpening. The play-free guide rails guarantee precise and smooth grinding movement of the angle grinder.

## Versatile infinitely adjustable possibilities.

Thanks to the versatile infinitely adjustable settings, all types of mowing blades can be sharpened. Furthermore, the settings for two different types of blades can be "saved" to enable quick switching, for example, from double blades to free-cutting blades.