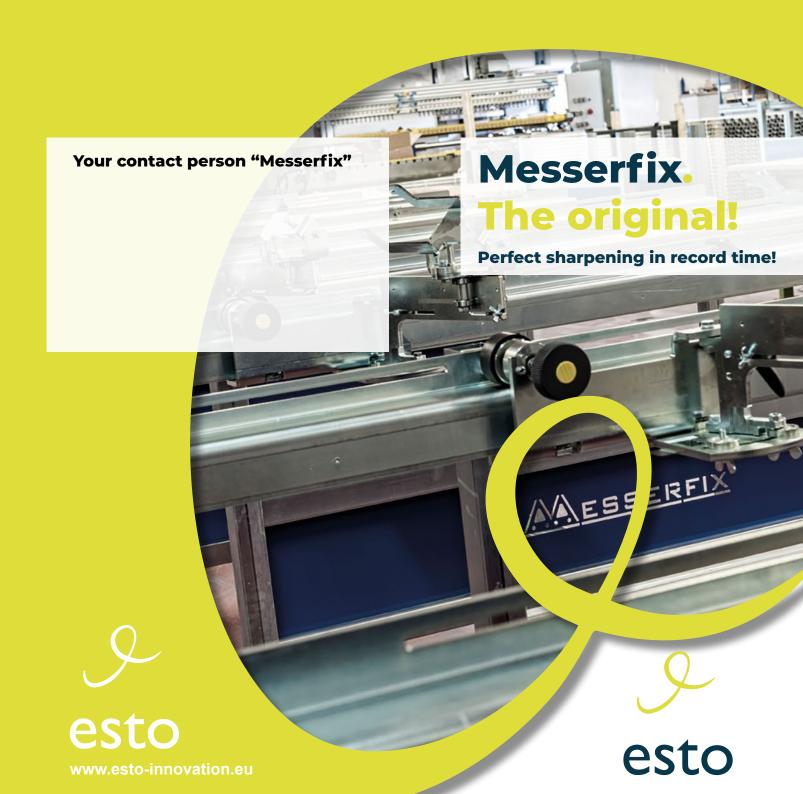

## Messerfix. Benefits at a glance.

Better and faster mowing – the perfect companion in agriculture.

- Perfect sharpening in record time.
- Significantly longer lifespan for your knives.
- Easy to use.
- Ergonomic operation.
- Universal for all mowing blades.

## Universal for all mowing blades.

The "Messerfix" is a universal sharpening tool for all common mowing blades and hedge trimmers. With this sharpening tool, sharpening mowing blades becomes easy for everyone. The mowing blade is clamped in place comfortably using the adjustable holders and does not need to be re-clamped during the sharpening process.

The blades are sharpened by guided movement with the angle grinder. This concept enables enormous time savings compared to traditional manual sharpening tools.

The position wheel on the guide carriage ensures easy handling. It can also regulate the pressure on the blade during sharpening. The play-free guide rails guarantee precise and smooth grinding movement of the angle grinder.