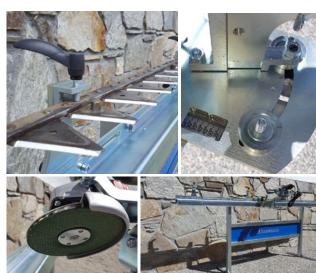

The blades are sharpened by guided movement with the angle grinder. This concept enables enormous time savings compared to traditional manual sharpening tools.

The position wheel on the guide carriage ensures easy handling. It can also regulate the pressure on the blade during sharpening. The play-free guide rails guarantee precise and smooth grinding movement of the angle grinder.

The "Messerfix" universal sharpening tool comes with a high-quality, speed-regulated angle grinder and a special grinding disc. Additionally, the angle grinder has a soft start and overload protection.